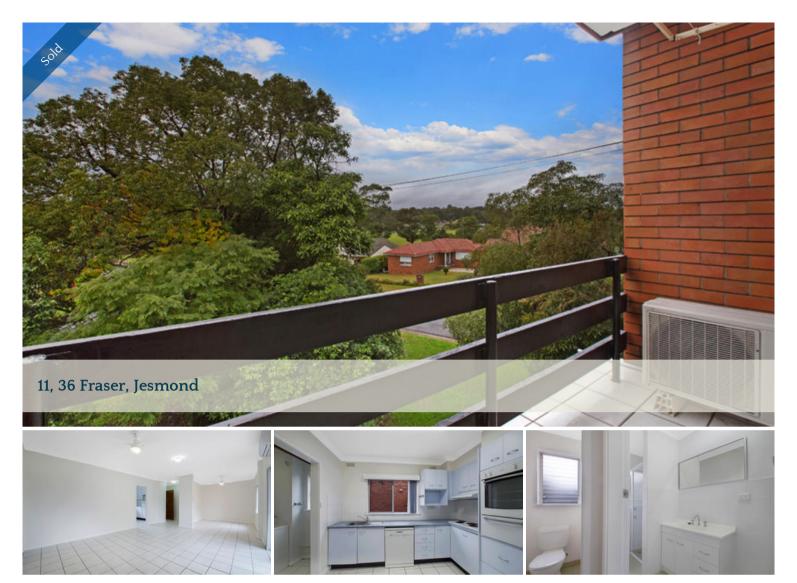

## JESMOND \$ 345,000 - 370,000

Set within an established Strata building, be pleasantly surprised as you uncover for the first time this very appealing North facing, top floor Strata unit. With its clean finishes, flowing white floor tiles and freshly painted interiors, you too will agree this all emphasises the overall appeal of one very liveable abode! Generous air conditioned living and dining spaces seem to draw in the soft leafy exterior and park views beyond, whilst glass sliding doors open to your own private deck. A laminate kitchen is centrally placed, well equipped with Miele dishwasher, single door pantry, wall oven and cooktop. Adjacent the kitchen is housed the separate internal laundry providing very real space and storage. Bedrooms 1 and 2 are place within easy reach of the modern, light filled, tiled bathroom with its shower recess, vanity and heated towel rails. Bedroom 1 is north facing, double in size with ceiling fan and full mirrored modern built-ins. Bedroom 2 is smaller yet still ideal for that overnight visitor or perfect home office. With the open plan living, it may be possible to convert to a 3rd bedroom.

Allocated undercover parking and owners storage room all provided.

Unit 11, is a pleasing property that could ideally suit those looking to get into the market place as an owner/occupier, 1st home buyer or perhaps on for the prudent investor seeking to add this to their property portfolio.