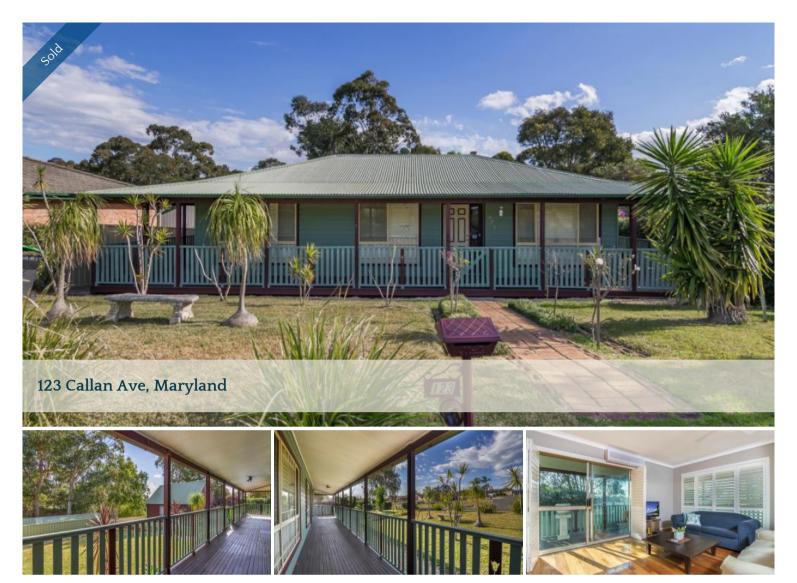

## PRICE REDUCED! - ALL GENUINE OFFERS CONSIDERED

With the look and feel of a country homestead your inspection of 123 Callan Avenue will certainly not disappoint!

- The homestead design boasts full wrap around veranda's
- timber floors, a modern colour scheme, finished with white plantation shutters.
- air conditioned family living and dining areas to the modern laminate kitchen.
- Glass sliding doors leading from both living spaces spill out onto the private covered veranda's.
- 3 bedrooms 2 with built-ins, a central 3 way tiled bathroom and internal laundry.
- Ceiling fans are fitted throughout.
- From the rear deck you overlook very private grounds and reserve beyond, there is easily enough room for a pool. A large utility shed work shop
- The studio or teenagers' retreat allows for a multitude of uses. Complete with modern bathroom and shower for the extra guest. Or return to double garage
- The home is set on a generous 607sq metres of landscaped grounds with wide frontage.
- There is ample off street parking for 4 plus cars and a secure electronic gate fitted drive side.

We offer to you today a home a little unique in design, yet certainly most appealing and definitely very liveable in this highly sought after area.

Call our office on 49 621292 for your personal inspection or come and see us at our open for inspections.