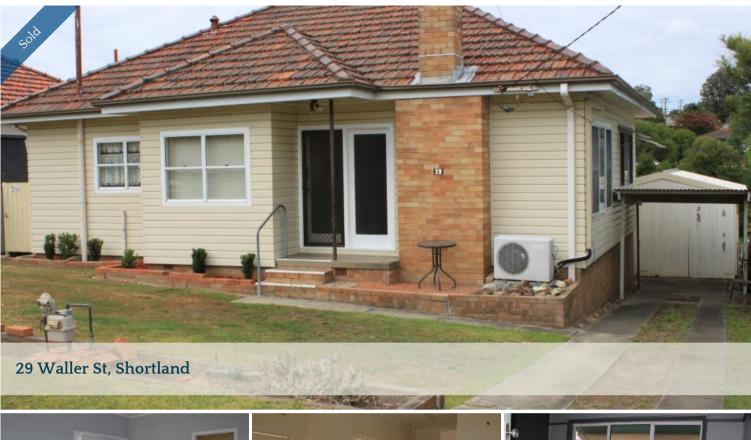

## PRICE REDUCTION - \$ 420,000 A HOME IN A SOUGHT AFTER LOCATION - SHORTLAND

If you are tired of paying rent and would like to enter the property market then stop right here and check this property out.

Set on a gently sloping 556 square metres and ready to just move in and enjoy or easily renovate to your own style.

Bring your ideas into reality and turn this 3 bedroom property into a master piece that will be the envy of all your friends.

- 3 large bedrooms, split system air conditioning.
- Open plan living with cypress floor boards under the carpet.
- Neat and tidy very functional kitchen and bathroom.
- Lock up garage plus carport, huge 556 square metre block backing on to a reserve.
- Ideal property for first home buyers or investors alike.
- Close to University, shops and hospitals.
- Some slight cosmetic work and this could be a real little income earner

## 🔚 3 🔊 1 🛱 2 🗔 556 m2

| Price         |  |
|---------------|--|
| Property Type |  |
| Property ID   |  |
| Land Area     |  |

SOLD for \$415,000 Residential 347 556 m2