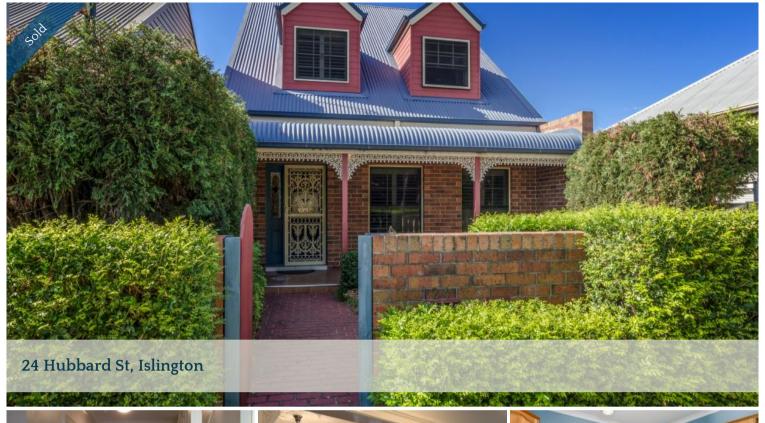

Start here - Open for Inspection this Saturday19th 10.30am - 11.00am \$735,000

- 3 bedrooms (all with built-ins, main with walk in robe and laundry shute
- Lounge featuring elegant chandelier
- 2 bathrooms
- Extra storage space in loft
- Spacious timber kitchen with gas stove
- Dining area overlooking fully fenced alfresco area
- Rear lane access, electronic gate
- Brick and iron construction, low maintenance

Price SOLD
Property Type Residential
Property ID 356
Land Area 200 m2