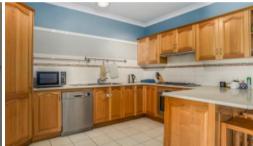

Start here - Open for Inspection this Saturday19th 10.30am - 11.00am \$735,000

- 3 bedrooms (all with built-ins, main with walk in robe and laundry shute
- Lounge featuring elegant chandelier
- 2 bathrooms
- Extra storage space in loft
- Spacious timber kitchen with gas stove
- Dining area overlooking fully fenced alfresco area
- Rear lane access, electronic gate
- Brick and iron construction, low maintenance