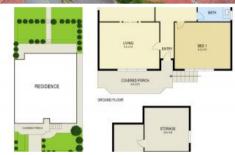

The kitchen and central bathroom very original as is the internal laundry with WC.

The rear grounds are elevated and terraced, with a total lot size of approx 445m2. An end on end double garage with additional storage space is set under the main structure of the home.

## ് 3 № 1 🗭 2 🖸 445 m2

Price SOLD
Property Type Residential
Property ID 398
Land Area 445 m2
Floor Area 165 m2