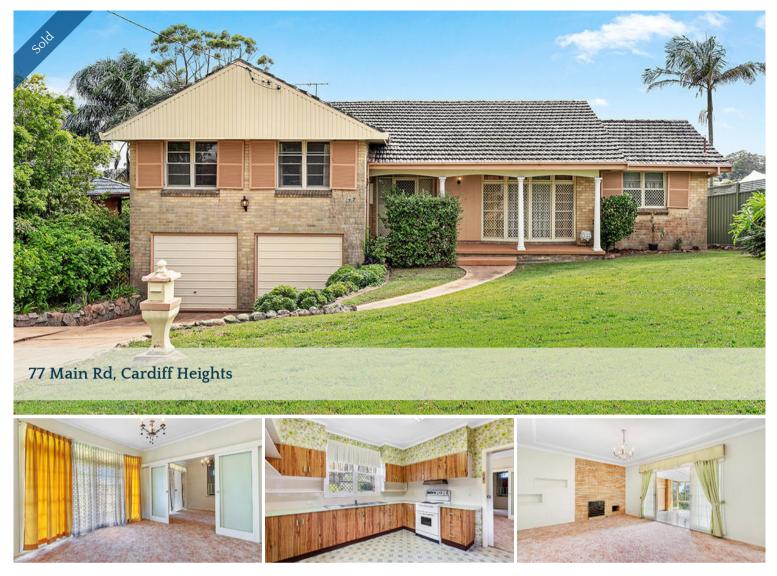

## Its Here! Your lifestyle block of over 3,000 m2

When viewing this fine Brick & Tile home for the !st time, 2nd time or perhaps even a 3rd time, it is mindful to cast your thoughts back to an era when this home was originally designed and built.

For here was a home that reflected all that was modern in its day. One that undoubtedly screamed out success, allowing the occupiers to be surrounded & spoiled in all that was new.

To own a home of this caliber at that time, "You really knew you had made it".

Its funny, number 77 maybe seen as a little dated today (some may say retro) but there is no denying that "air of quality" that surrounds this fine property, still very much exists.

So we reach out to you today to work with this blank canvas, To invigorate, To renovate, To create for you and yours that desirable abode you so deserve.

When you enter the front door of 77 and stand in its vestibule, with its high ceilings, there is such a genuine sense of space here.

A split level design cleverly separates the abundant living and dining areas from the bedrooms.

An upper level air-conditioned bedroom space, has 3 bedrooms all with built-ins

🛏 3 🔊 2 🛱 6

| Price         | SOLD        |
|---------------|-------------|
| Property Type | residential |
| Property ID   | 401         |
| Land Area     | 3,130 m2    |
| Floor Area    | 225 m2      |