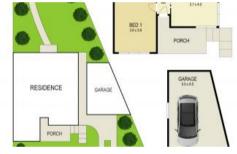

## NEW LAMBTON - Renovate this beauty!!

There's simply no question of convenience from 185 Bridges Road, with local schooling shopping transport and parks all within such easy reach

- all set on a level block
- wide frontage, tapered allotment of approx 477m2
- original condition.
- transform this 50's w/b & tile cottage
- East facing verandah
- formal entry foyer
- formal lounge with air
- decorative ceilings
- original bathroom with sep shower recess & bath
- Kitchen and adjacent dining centrally positioned
- 2 bedrooms, sunroom/study or (possible 3rd bedroom)
- older rendered lock up garage