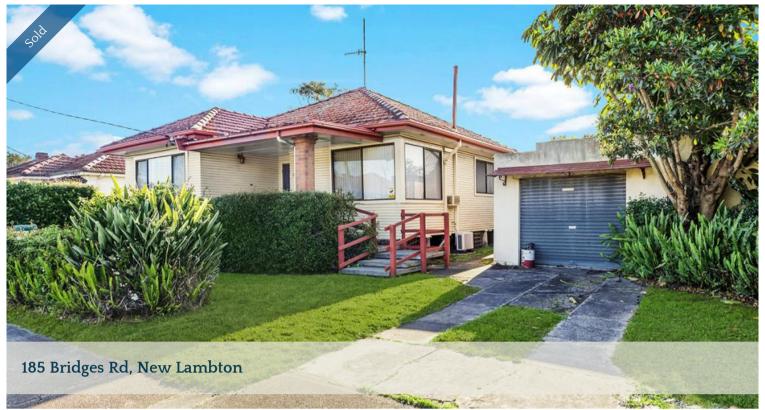

## NEW LAMBTON - Renovate this beauty!!

There's simply no question of convenience from 185 Bridges Road, with local schooling shopping transport and parks all within such easy reach

- all set on a level block
- wide frontage, tapered allotment of approx 477m2
- original condition.
- transform this 50's w/b & tile cottage
- East facing verandah
- formal entry foyer
- formal lounge with air
- decorative ceilings
- original bathroom with sep shower recess & bath
- Kitchen and adjacent dining centrally positioned
- 2 bedrooms, sunroom/study or (possible 3rd bedroom)
- older rendered lock up garage