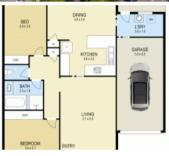

Offers separate formal living, open plan kitchen and adjacent meals/informal living space, glass sliding doors from this area open out onto a private & leafy East facing courtyard! Perfect for that morning cofee or maybe a little alfresco entertaining.

Boasts 2 double sized bedrooms with built-ins, central tiled bath with skylight, ample storage, single lock up garage, own internal laundry and 2nd wc.

Would ideally suit the owner occupier or investor alike! Make this cute abode your own!