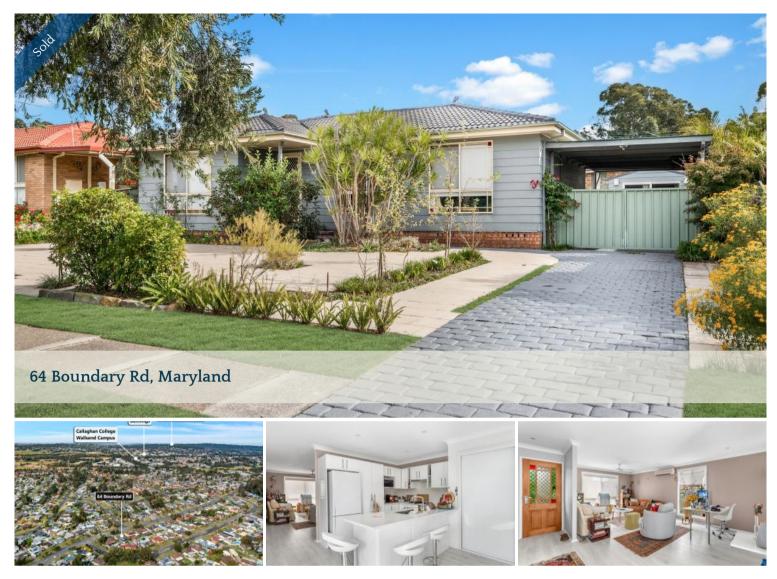

## A Great Offering with you in mind!

Such a simplistic flowing floor-plan, that just makes sense! Pull the front door closed and immerse yourself in your own modern abode, with that beach-side styling.

Open plan living spaces connect formal and informal areas, positioned right in the heart of the home, a modern designer styled kitchen is complete with great appliances and appeal. Glass sliding doors to the rear of the property, spill out onto a generous covered entertaining deck.

A former single garage now converted to a versatile modern space that could make the ideal teens retreat/studio/man cave. Simply a space for you and yours and only limited by your imagination.

All set on private level established grounds allowing excellent vehicle access to the rear yard. Quiet yet convenient location with neighbourhood shopping.transport and playing fields all within such easy reach.

A fine offering, worthy of your inspection.

The above information provided has been furnished to us by the vendor/s. We have not verified whether or not that information is accurate and do not have any belief in one way or the other in its accuracy. We do not accept any responsibility to any person for its accuracy and do no more than pass it on. All interested parties should make and rely upon their own inquiries in order to determine whether or not this information is in fact accurate.